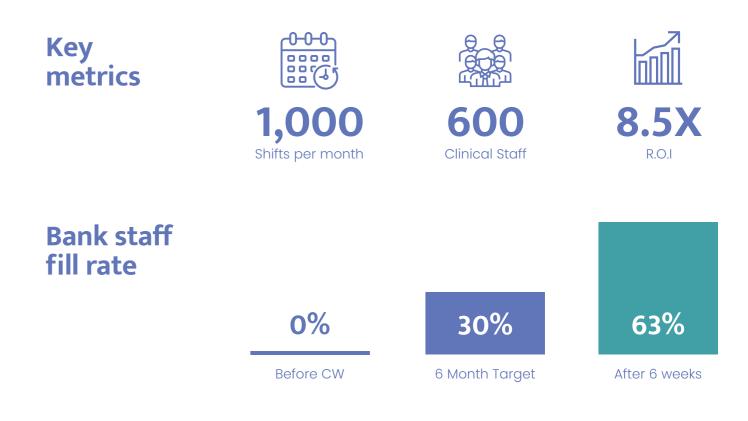

#### From zero to hero in 6 weeks –

A case study County Durham & Darlington **NHS Foundation Trust** 

In early 2018 CDDFT was projected to spend £14.1M on agency doctors alone, and reducing dependence on them for service delivery was a key priority for the Trust.

At the time they had a tiny medical bank, so growing this was the only sustainable solution.

Backed by a committed and highly engaged management team, we worked closely with the Trust and had more than doubled our 6 month targets for fill rate within the space of 6 weeks.